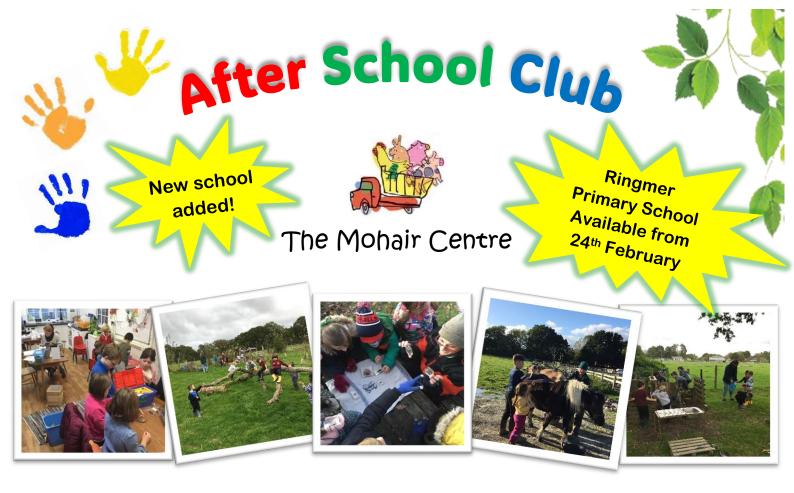

Plenty of farm-based and forest school activities, crafts and games on offer for your child, as well as a chance to chill out after a busy day at school

Transport from school, drinks, snacks and a light tea are included 3-6pm, £18 per session

Childcare vouchers or working tax credit accepted

Ofsted registered after school care for children aged 4-11 years. Children are transported in staff cars with an enhanced DBS. We cannot accept or transport children without prior booking and payment in full. Full set of Policies available. Visitors strictly by appointment only. Mohair Centre Ltd, Brickfield Farm, Lewes Road, Chiddingly BN8 6JG. Owner: Jacky Webb. www.mohaircentre.co.uk