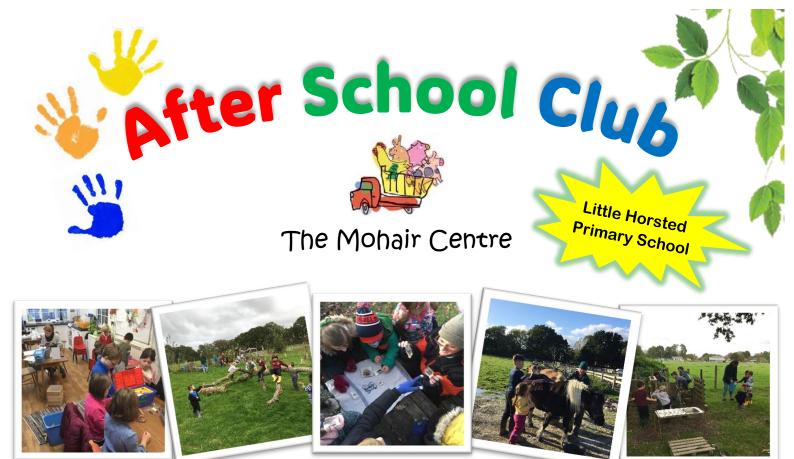

Plenty of farm-based and forest school activities, crafts and games on offer for your child, as well as a chance to chill out after a busy day at school

Transport from school, drinks, snacks and a light tea are included 3-6pm, £18.50 per session