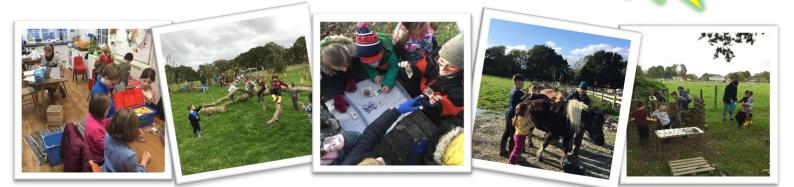

## Plenty of farm-based and forest school activities, crafts and games on offer for your child, as well as a chance to chill out after a busy day at school

Meet some of the residents!

Transport from school, drinks, snacks and a light tea are included 3-6pm, £16 per session Childcare vouchers or working tax credit accepted