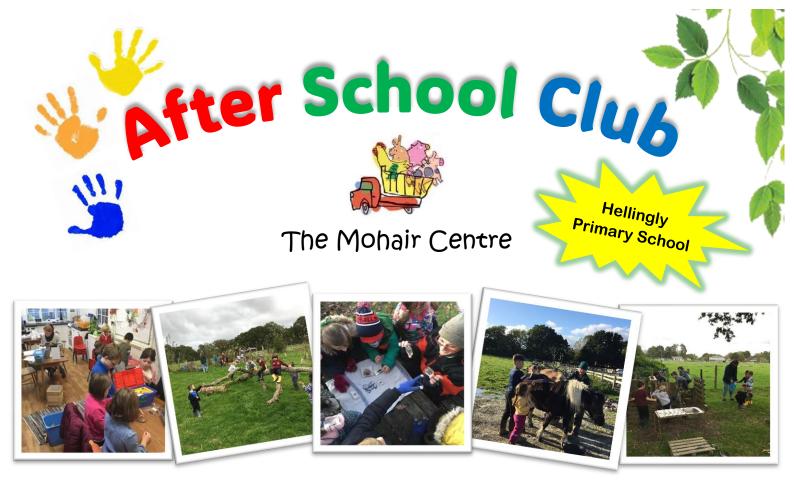

Plenty of farm-based and forest school activities, crafts and games on offer for your child, as well as a chance to chill out after a busy day at school

Transport from school, drinks, snacks and a light tea are included 3-6pm, £17 per session