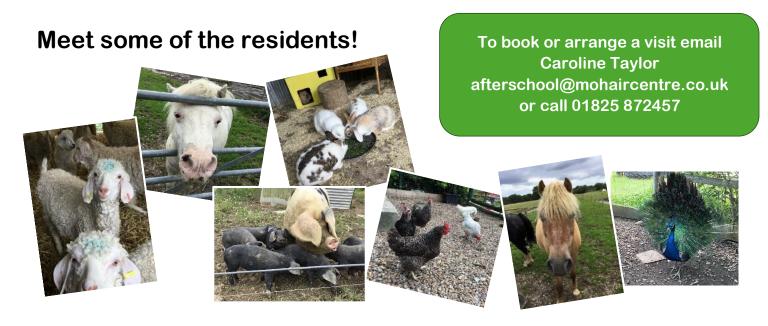

Plenty of farm-based and forest school activities, crafts and games on offer for your child, as well as a chance to chill out after a busy day at school

Transport from school, drinks, snacks and a light tea are included 3-6pm, £17 per session